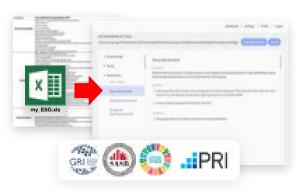

## Step 1

#### Framework selection

Start by selecting a global standard or uploading your own. This will set the criteria for all the ESG data to be extracted automatically & parsed onto the platform.