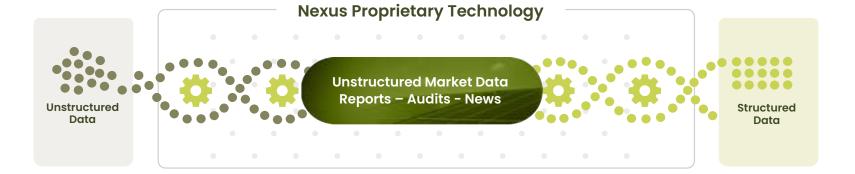

#### **TURNING DATA INTO DECISIONS**

#### **Data Driven Decisions**

Perpetual data monitoring ensures availability of high quality ESG data to enable integrated data-driven decision-making with measurable outcomes